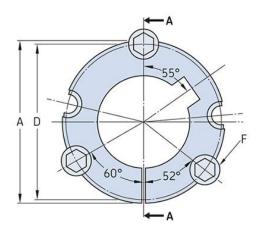

## PHF TB3535X55MM

| Bushing no.               | TB3535         |
|---------------------------|----------------|
| d = Bore diameter<br>(mm) | 55             |
| Bore diameter (in)        | 2.17           |
| Keyway width<br>(mm)      | 16             |
| Keyway width (in)         | 0.63           |
| Keyway depth<br>(mm)      | 4.3            |
| Keyway depth (in)         | 0.17           |
| A (mm)                    | 127            |
| A (in)                    | 5              |
| B (mm)                    | 89             |
| B (in)                    | 3.5            |
| D (mm)                    | 123            |
| D (in)                    | 4.84           |
| E (mm)                    | -              |
| E (in)                    | -              |
| F (mm)                    | 12.700 x 38.10 |
| F (in)                    | -              |
| Weight (kg)               | 5.49           |
| Weight (lbs)              | 12.1           |